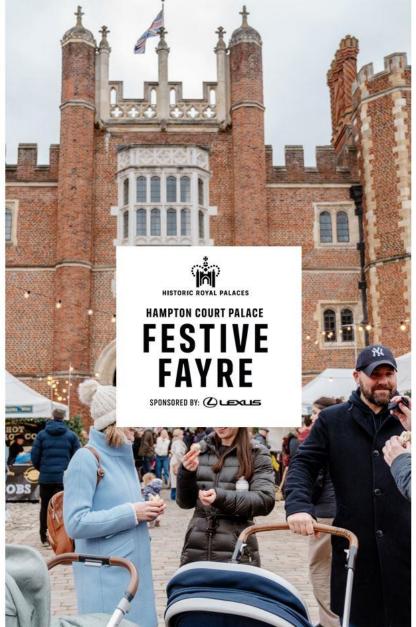

# HAMPTON COURT PALACE FESTIVE FAYRE 6–8 & 13-15 December 2024

The ultimate Christmas shopping fix, our Festive Fayre fills the historic courtyards and gardens at Hampton Court Palace. It's a high end calendar-must for the festive season.

After successfully launching a second consecutive weekend in 2023, we're back in 2024!

30,000 visitors achieved in 2023 across two weekends.

88% ABC1 Average spend £77