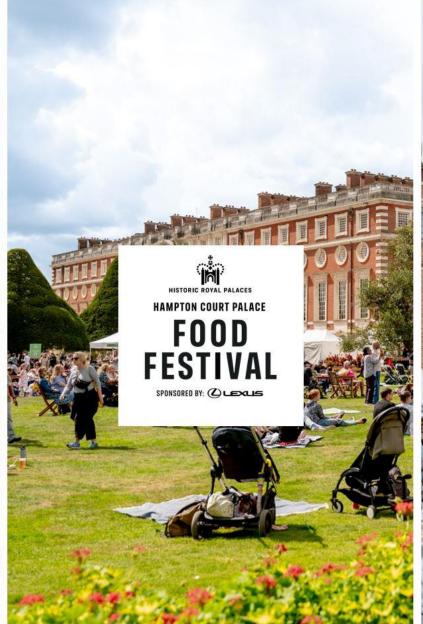

# HAMPTON COURT PALACE FOOD FESTIVAL 22–24 August 2025

Now in its 12<sup>th</sup> year, Hampton Court Palace Food Festival is firmly on the map as a destination for young, affluent food-lovers over the August Bank Holiday weekend. We will be joined by a wide selection of artisan producers and brands for the 3-day food festival.

27,000 visitors expected in 2025

96% ABC1 Average spend £95