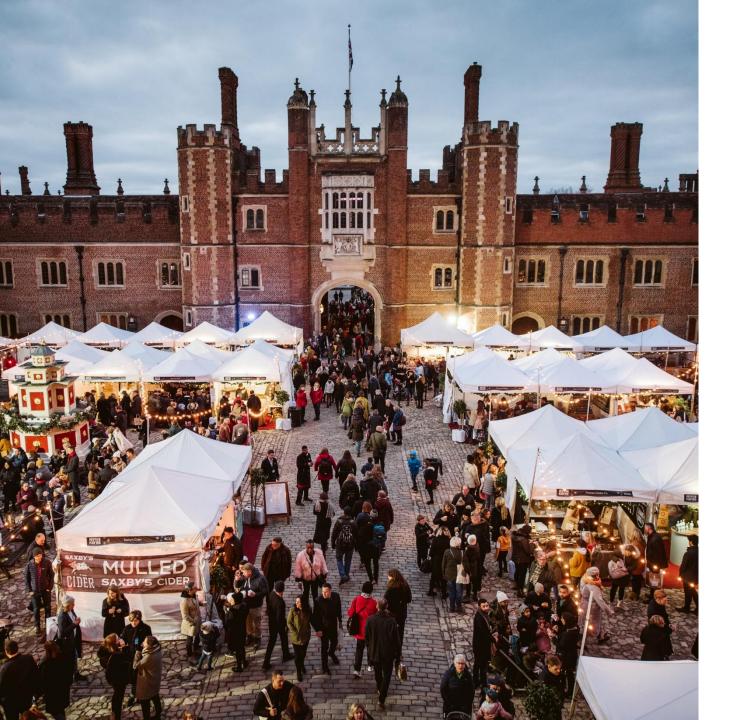

# HAMPTON COURT PALACE FESTIVE FAYRE 6–8 & 13-15 December 2024

The ultimate Christmas shopping fix, our Festive Fayre fills the historic courtyards and gardens at Hampton Court Palace. It's a high end calendar-must for the festive season.

After successfully launching a second consecutive weekend in 2023, we're back in 2024!

30,000 visitors achieved in 2023 across two weekends.

88% ABC1 Average spend £77